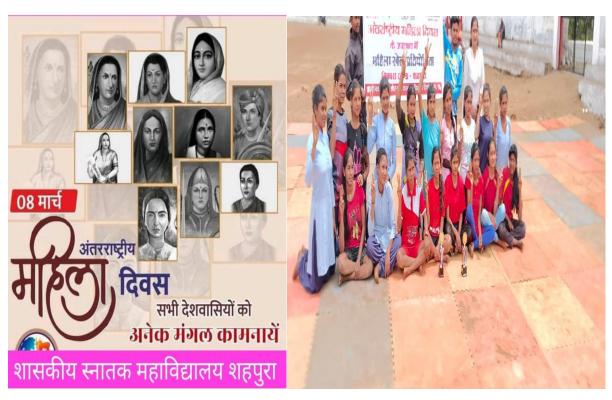

## <sup>°</sup> शासकीय स्नातक महाविद्यालय शहपुरा में मनाया गया अंतराष्ट्रीय महिला दिवस माता सावित्री बाई फुले की पुण्य तिथि पर श्रद्धांजली अर्पित की गई।

माता साविजी बाई फुले की पुण्य तिथि पर श्रद्धांजली अर्पित की गई।

सासकीय स्नात्क महाविद्यालय शहपुरा में साविजी बाई फुले की पुण्य विथि के अवसर पर
अंतराष्ट्रीय महिला दिवस पर संगोग्डी का आयोजन महाविद्यालय के प्राचार्य श्री अजय मूपण की
अध्यक्षता में किया गया। कार्यकृम का शुमारंन साविजी बाई फुले की छाया चलविल पर पुण्य अर्पण
कर किया गया। इसके बाद कार्यक्रम के संगोजक एवं संसात्क कीं औमफ्रकाम पटेल हारा महिलाओं
के लिए अद्वितीय कार्य करने वाली देश की प्रथम महिला अध्यापका साविजी बाई फुले के द्वारा
किये गये महान कार्य का उल्लेख करते हुए सहिला जीवन पर फ्रकाश आता साख ही मारदा में
महिलाओं को प्राच्य संवैद्यानिक अधिकार और कानुमी अधिकार पर पॉवर प्यांट प्रजेन्देशन के माध्यम
से छाज-छात्राओं को महिला अधिकार के बारे में समझाया। इसी कड़ी में महाविद्यालय के प्राच्यार्य
श्री अजय मूपण ने छात्रों को संबोधित करते हुए राष्ट्रीय महिला आयोग अधिनयम 1990 के
संवैधानिक एवं कानूमी अधिकारों और सुख्ता उपायों से संबंधित सभी मामलों का अध्ययन और
निगरानी करने के लिए एक राष्ट्रीय महिला आयोग के बारे में बताया। इसी बीच महाविद्यालय के
सिरु प्राच्यापक श्री एस.शी.चरेती जो ने समान पश्चिमिक अधिनियम 1996 समान कार्य समान वेतन
के बारे में समझाया। अगली कड़ी में डॉ. ने हा तिवारी ने महिला अधिकारों और अधिकारों के
दुरुष्योग से बचने के लिए एक राष्ट्रीय महिला अधिनियम 1910 स्वाचारी के विकारों की प्रविकारों के
दुरुष्योग से बचने के लिए छात्राओं को प्रिति किया। अगली कड़ी में श्रीमी किवीता धुवें ने
कार्यस्थल पर महिलाओं का यौन उत्तरीइन अधिनियम | अपन उत्तरीइन से महिलाओं का सुख्ता प्रदान
करता है इसके बारे में जानकारी दी। इसी कड़ी में डॉ. बी.मी. झारिया ने दरेल निषेश अधिनियम
1961 महिलाओं से शादी के समय या उत्तरे पहले या बाद में किसी मी समय यहेल देने या लेन
पर रोक लगाता है इसके बारे में छात्र को समझाया। इसी कड़ी में डॉ. एल.पी. अदिराश के द्वार संयोगिक कार्वकार अनुकेद ने को सो समझाया । वाण का में उत्तरिक हा प्राच्या के
संयोगित कार्वकार अनुकेद न १ को सो से साझाया । वाण का में उत्तरिक प्राच्याणक श्रीमती रोहणी आर्में. डॉ. किंटा में कार समझाया। कार्यक में उत्तरिक प्राच्याणक

राष्ट्रीय महिला दिवस पर, महाविद्यालय की महिला शक्ति को सम्मानित किया गया।