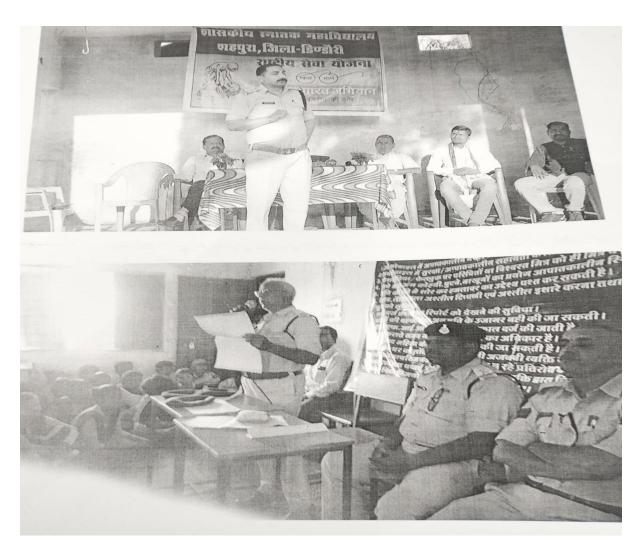

प्रगचार्थ शासकीय स्नातक महाविद्यालय शहपुरा जिला डिण्डोरी(म.प्र.)

**Self-Defiance Training** 

प्राचार्थ शासकीय स्नातक महाविद्यालय शहपुरा जिला डिण्डोरी(व.प्र.)