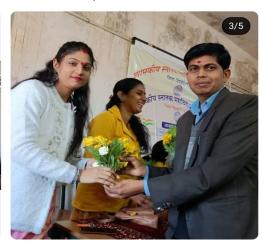

राष्ट्रीय महिला दिवस पर, महाविद्यालय की महिला शक्ति को सम्मानित किया गया।

## **International Woman Day**

World Breastfeeding Week Awareness program

शासकीय रनातक महाविद्यालय शहपुरा जिला डिण्डौरी(म.प्र.)

MahilaShashktikaran

प्राचार्य शासकीय स्नातक महाविद्यालय शहपुरा जिला डिण्डोरी(व.प्र.)