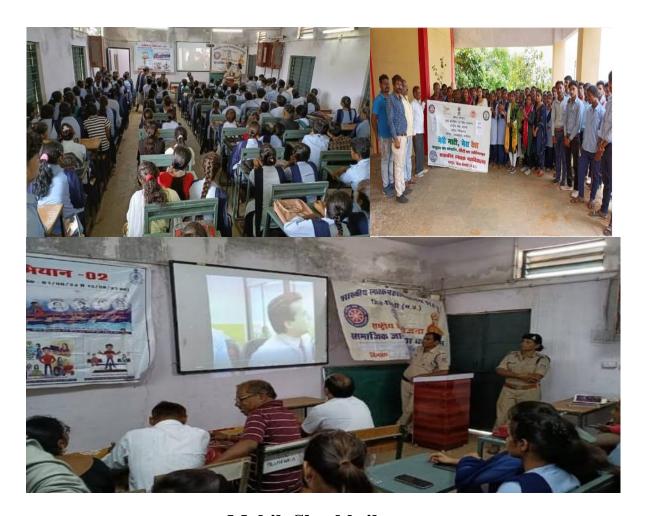

प्रगचार्थ शासकीय स्नातक महाविद्यालय शहपुरा जिला डिण्डोरी(म.प्र.)

**Self-Defiance Training** 

प्राचार्थ शासकीय स्नातक महाविद्यालय शहपुरा जिला डिण्डोरी(व.प्र.)