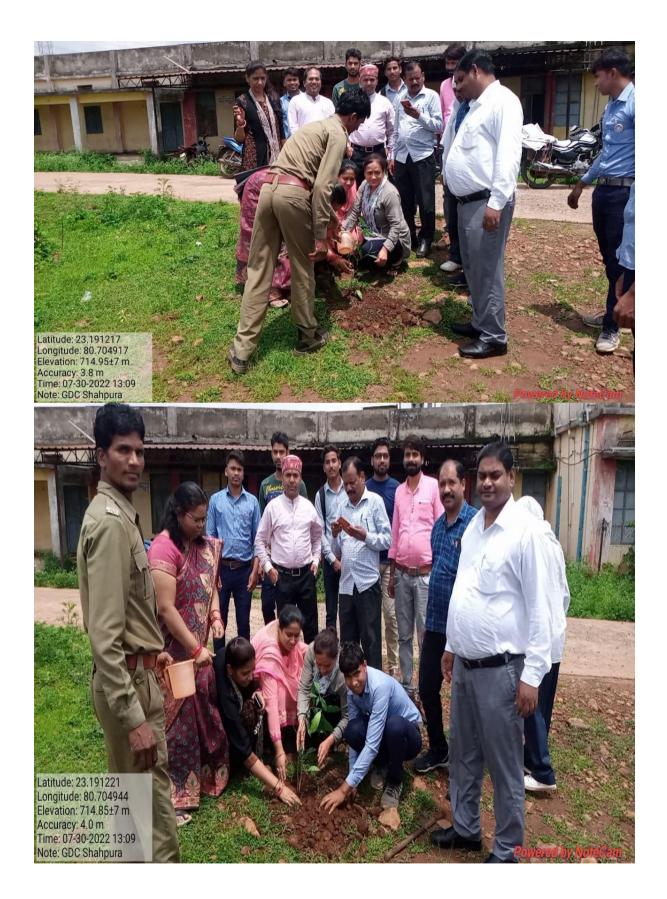

# पर्यावरण को बचाने के लिए पेड़ अवश्य लगाएं और पेड़ पौधों को संरक्षित करें पर्यावरण को संरक्षित करने के उद्देश्य से व्यवहार न्यायाधीश और छात्र-छात्राओं ने किया वृक्षारोपण

डिण्डौरी से रघुनंदन चक्रवर्ती की रिपोर्ट दैनिक मीडिया गैलरी » भोपाल 31 जुलाई 2022

शासकीय स्नातक महाविद्यालय शहपुरा में विधिक सेवा समिति शहपुरा और महाविद्यालय के छात्र छात्राओं सहित व्यवहार न्यायालय शहपुरा के न्यायाधीश सीता शरण यादव ने फलदार और छायादार पौधों का रोपण किया वृक्षारोपण के उपरांत कहा कि पर्यावरण को संरक्षित करने के उद्देश्य से अधिक से अधिक वृक्षारोपण करें और पेड़ पौधों को बचाने का प्रयास करें जिससे वातावरण संतुलित रहेगा। दरअसल मध्यप्रदेश राज्य विधिक सेवा प्राधिकरण जबलपुर के निर्देश एवं सत्र न्यायाधीश जिला विधिक सेवा प्राधिकरण डिण्डौरी के मार्गदर्शन में तहसील विधिक सेवा समिति शहपुरा के तत्वाधान में शासकीय स्नातक महाविद्यालय शहपरा में वृक्षारोपण किया गया। वृक्षारोपण के दौरान महाविद्यालय परिवार मौजद रहा।

Plantation by Judge, students and staff

प्रयाच्चार्थ शासकीय स्नातक महादिद्यालय शहपुरा जिला डिण्डौरी(म.प्र.)

प्र्याच्यार्थ शासकीय रनातक महादिधालय शहपुरा जिला डिण्डौरी(म.प्र.)

प्र्याच्चार्थ शासकीय स्नातक महाविद्यालय शहपुरा जिला डिण्डौरी(व.प्र.)