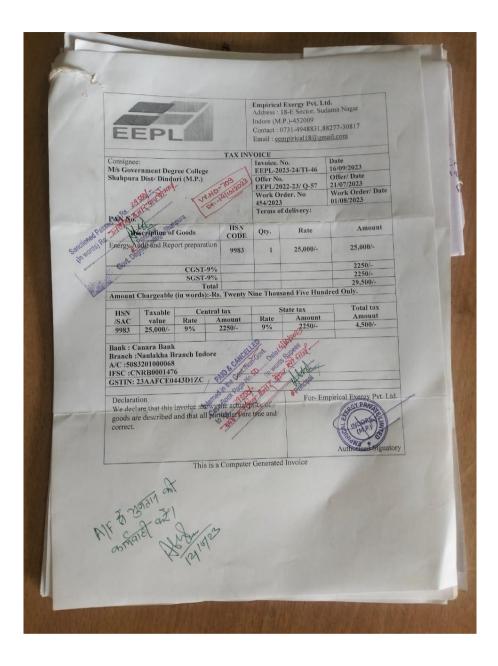

### 1. Green Audit

Reg. Off. : 18-E, Sudama Nagar, Indore - 452009 Address : Flat No. 201, Om Apartment, 214, Indrapuri, Bhawarkua, Indore (M.P.) : 0731-4948831, (+91) 78693 27256 **Empirical Exergy** Phone : eempirical18@gmail.com E-mail Web www.eeplaroups.com Pvt. Ltd. CIN No. : U74999MP2018PTC045751 Energy Audit 
Thermography
Harmonic Analysis
Water Audit
Electrical & Fire Safety Audit
Green Audit
ECBC Consultant Energy Simulation 
Industrial Training & Workshop 
IoT Energy Monitoring System 
Heat Pump 
Solar Projects and Consultant Ref No: EEPL/2023-24/C-035 Date: - 14-08-2023 GREEN AUDIT CERTIFICATE This is to certify that Empirical Exergy Private Limited (EEPL) has conducted green audit at Government Degree College, Shahpura Dist- Dindori (M.P.) for the academic Year 2022-23 The activities and measures carried out by Government Degree College Shahpura Dist- Dindori (M.P.) has been verified and was found to be acceptable. The positive approach of the management towards green campus and sustainable development is highly valued and commendable. This certificate is being issued on the basis of audit carried out by EEPL. For- Empirical Exergy Private Limited 10 Singada (Director) Rajesh Ku M.Tech (Energy Management), PhD (Research Scholar) Accredited Energy Auditor [AEA-0284] Certified Energy Auditor [CEA-7271] (BEE, Ministry of Power, Govt. of India) Empanelled Energy Auditor with MPUVN, Bhopal M.P. Lead Auditor ISO50001:2011 [EnMS) from FICCI, Delhi Certified Water Auditor (NPC, Govt of India) Charted Engineer [M-1699118], The Institution of Engineers (India) Member of ISHRAE [58150] An ISO 9001: 2015 Certified Co DICCI