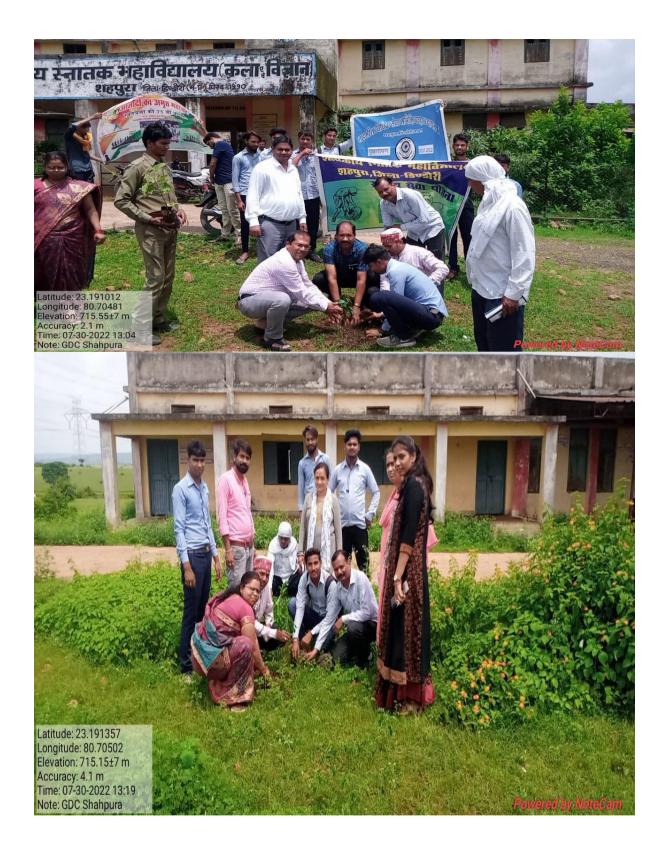

# पर्यावरण को बचाने के लिए पेड़ अवश्य लगाएं और पेड़ पौधों को संरक्षित करें पर्यावरण को संरक्षित करने के उद्देश्य से व्यवहार न्यायाधीश और छात्र-छात्राओं ने किया वृक्षारोपण

डिण्डौरी से रघुनंदन चक्रवर्ती की रिपोर्ट दैनिक मीडिया गैलरी » भोपाल 31 जुलाई 2022

शासकीय स्नातक महाविद्यालय शहपुरा में विधिक सेवा समिति शहपुरा और महाविद्यालय के छात्र छात्राओं सहित व्यवहार न्यायालय शहपुरा के न्यायाधीश सीता शरण यादव ने फलदार और छायादार पौधों का रोपण किया वृक्षारोपण के उपरांत कहा कि पर्यावरण को संरक्षित करने के उद्देश्य से अधिक से अधिक वृक्षारोपण करें और पेड़ पौधों को बचाने का प्रयास करें जिससे वातावरण संतुलित रहेगा। दरअसल मध्यप्रदेश राज्य विधिक सेवा प्राधिकरण जबलपुर के निर्देश एवं सत्र न्यायाधीश जिला विधिक सेवा प्राधिकरण डिण्डौरी के मार्गदर्शन में तहसील विधिक सेवा समिति शहपुरा के तत्वाधान में शासकीय स्नातक महाविद्यालय शहपरा में वृक्षारोपण किया गया। वृक्षारोपण के दौरान महाविद्यालय परिवार मौजद रहा।

Plantation by Judge, students and staff

प्रयाच्चार्थ शासकीय स्नातक महादिद्यालय शहपुरा जिला डिण्डौरी(म.प्र.)

प्र्याच्यार्थ शासकीय रनातक महादिधालय शहपुरा जिला डिण्डौरी(म.प्र.)

प्र्याच्चार्थ शासकीय स्नातक महाविद्यालय शहपुरा जिला डिण्डौरी(व.प्र.)