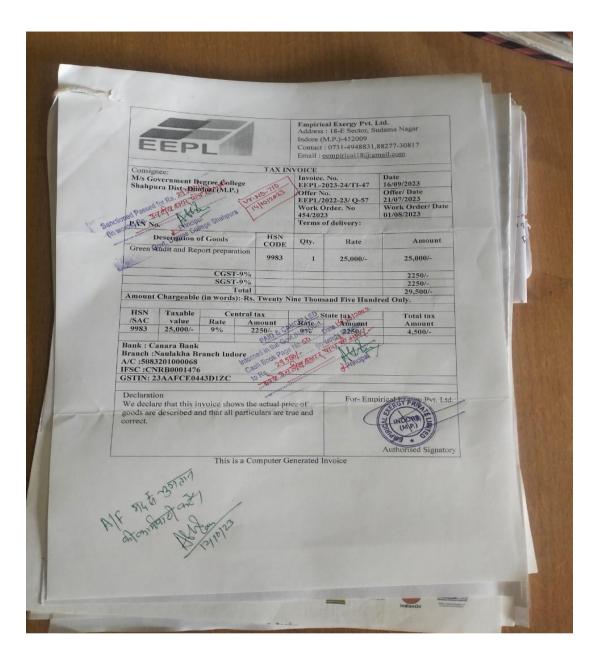

### 1. Green Audit

Reg. Off. : 18-E, Sudama Nagar, Indore - 452009 Address : Flat No. 201, Om Apartment, 214, Indrapuri, Bhawarkua, Indore (M.P.) : 0731-4948831, (+91) 78693 27256 **Empirical Exergy** Phone : eempirical18@gmail.com E-mail Web www.eeplaroups.com Pvt. Ltd. CIN No. : U74999MP2018PTC045751 Energy Audit 
Thermography
Harmonic Analysis
Water Audit
Electrical & Fire Safety Audit
Green Audit
ECBC Consultant Energy Simulation 
Industrial Training & Workshop 
IoT Energy Monitoring System 
Heat Pump 
Solar Projects and Consultant Ref No: EEPL/2023-24/C-035 Date: - 14-08-2023 GREEN AUDIT CERTIFICATE This is to certify that Empirical Exergy Private Limited (EEPL) has conducted green audit at Government Degree College, Shahpura Dist- Dindori (M.P.) for the academic Year 2022-23 The activities and measures carried out by Government Degree College Shahpura Dist- Dindori (M.P.) has been verified and was found to be acceptable. The positive approach of the management towards green campus and sustainable development is highly valued and commendable. This certificate is being issued on the basis of audit carried out by EEPL. For- Empirical Exergy Private Limited 10 Singada (Director) Rajesh Ku M.Tech (Energy Management), PhD (Research Scholar) Accredited Energy Auditor [AEA-0284] Certified Energy Auditor [CEA-7271] (BEE, Ministry of Power, Govt. of India) Empanelled Energy Auditor with MPUVN, Bhopal M.P. Lead Auditor ISO50001:2011 [EnMS) from FICCI, Delhi Certified Water Auditor (NPC, Govt of India) Charted Engineer [M-1699118], The Institution of Engineers (India) Member of ISHRAE [58150] An ISO 9001: 2015 Certified Co DICCI