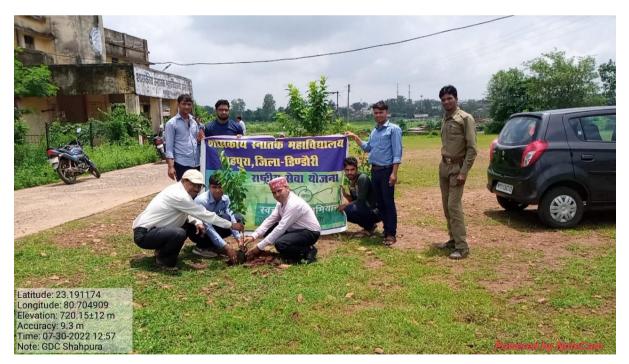

# पर्यावरण को बचाने के लिए पेड़ अवश्य लगाएं और पेड़ पौधों को संरक्षित करें पर्यावरण को संरक्षित करने के उद्देश्य से व्यवहार न्यायाधीश और छात्र-छात्राओं ने किया वृक्षारोपण

डिण्डौरी से रघुनंदन चक्रवर्ती की रिपोर्ट दैनिक मीडिया गैलरी » भोपाल 31 जुलाई 2022

शासकीय स्नातक महाविद्यालय शहपुरा में विधिक सेवा समिति शहपुरा और महाविद्यालय के छात्र छात्राओं सहित व्यवहार न्यायालय शहपुरा के न्यायाधीश सीता शरण यादव ने फलदार और छायादार पौधों का रोपण किया वृक्षारोपण के उपरांत कहा कि पर्यावरण को संरक्षित करने के उद्देश्य से अधिक से अधिक वृक्षारोपण करें और पेड़ पौधों को बचाने का प्रयास करें जिससे वातावरण संतुलित रहेगा। दरअसल मध्यप्रदेश राज्य विधिक सेवा प्राधिकरण जबलपुर के निर्देश एवं सत्र न्यायाधीश जिला विधिक सेवा प्राधिकरण डिण्डौरी के मार्गदर्शन में तहसील विधिक सेवा समिति शहपुरा के तत्वाधान में शासकीय स्नातक महाविद्यालय शहपरा में वृक्षारोपण किया गया। वृक्षारोपण के दौरान महाविद्यालय परिवार मौजद रहा।

Plantation by Judge, students and staff

प्रयाच्चार्थ शासकीय स्नातक महादिद्यालय शहपुरा जिला डिण्डौरी(म.प्र.)

प्र्याच्यार्थ शासकीय रनातक महादिधालय शहपुरा जिला डिण्डौरी(म.प्र.)

प्र्याच्चार्थ शासकीय स्नातक महाविद्यालय शहपुरा जिला डिण्डौरी(व.प्र.)