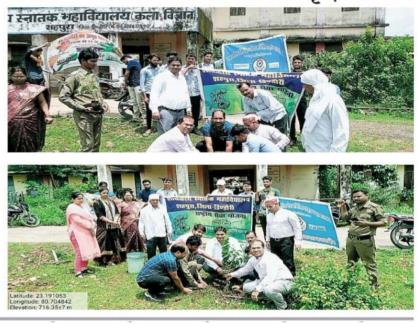

# पर्यावरण को बचाने के लिए पेड़ अवश्य लगाएं और पेड़ पौधों को संरक्षित करें पर्यावरण को संरक्षित करने के उद्देश्य से व्यवहार न्यायाधीश और छात्र-छात्राओं ने किया वृक्षारोपण

डिण्डौरी से रघुनंदन चक्रवर्ती की रिपोर्ट दैनिक मीडिया गैलरी » भोपाल 31 जुलाई 2022

शासकीय स्नातक महाविद्यालय शहपुरा में विधिक सेवा समिति शहपुरा और महाविद्यालय के छात्र छात्राओं सहित व्यवहार न्यायालय शहपुरा के न्यायाधीश सीता शरण यादव ने फलदार और छायादार पौधों का रोपण किया वृक्षारोपण के उपरांत कहा कि पर्यावरण को संरक्षित करने के उद्देश्य से अधिक से अधिक वृक्षारोपण करें और पेड़ पौधों को बचाने का प्रयास करें जिससे वातावरण संतुलित रहेगा। दरअसल मध्यप्रदेश राज्य विधिक सेवा प्राधिकरण जबलपुर के निर्देश एवं सत्र न्यायाधीश जिला विधिक सेवा प्राधिकरण डिण्डौरी के मार्गदर्शन में तहसील विधिक सेवा समिति शहपुरा के तत्वाधान में शासकीय स्नातक महाविद्यालय शहपरा में वृक्षारोपण किया गया। वृक्षारोपण के दौरान महाविद्यालय परिवार मौजद रहा।

Plantation by Judge, students and staff

प्रयाच्चार्थ शासकीय स्नातक महादिद्यालय शहपुरा जिला डिण्डौरी(म.प्र.)

प्र्याच्यार्थ शासकीय रनातक महादिधालय शहपुरा जिला डिण्डौरी(म.प्र.)

प्र्याच्चार्थ शासकीय स्नातक महाविद्यालय शहपुरा जिला डिण्डौरी(व.प्र.)